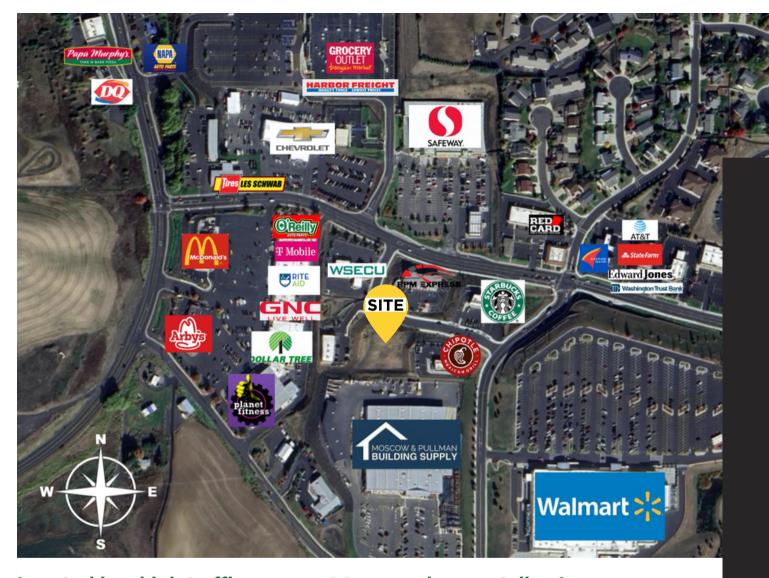

### Located in a high traffic area next to many large retailers!

**Estimated Average Daily Traffic** 

Intersection of S Grand Ave & Bishop Blvd Roughly 5,870 ADT