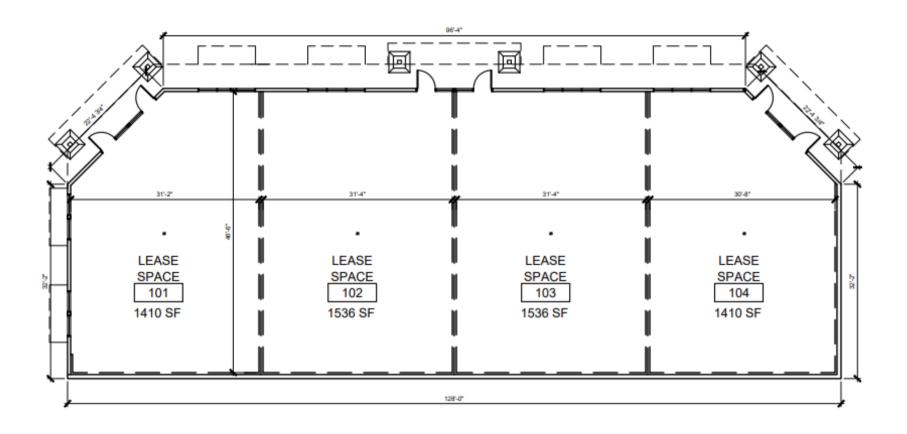

## FLOOR PLAN

**First Floor** 

**435 Brelsford** 435 SE Brelsford Dr Pullman, WA 99163

435 SE BRELSFORD COMMERCIAL BUILDING

First Floor - 5893 sqft

SCALE 1/16" = 1'-0"

### FLOOR PLAN