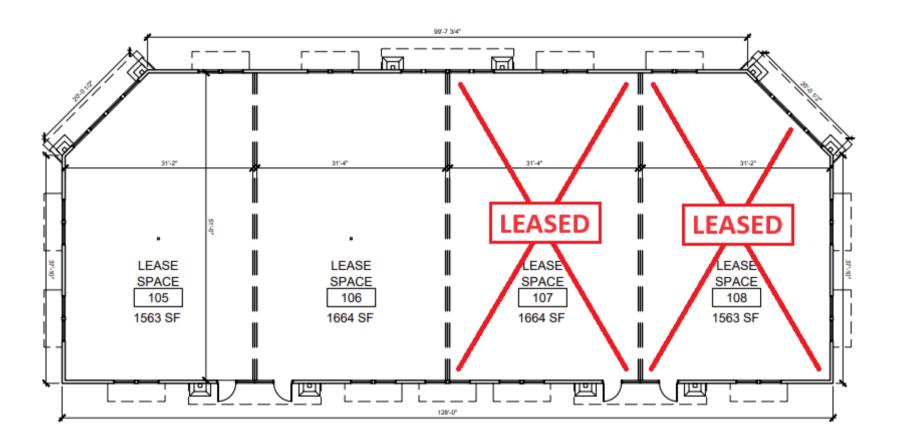

### FLOOR PLAN

#### **Second Floor**

435 Brelsford

435 SE Brelsford Dr Pullman, WA 99163

#### 435 SE BRELSFORD COMMERCIAL BUILDING

Second Floor - 6455 sqft

SCALE 1/16" = 1'-0"

DATE 03/31/23

435 Brelsford 435 SE Brelsford Dr Pullman, WA 99163

Walmart Safeway Pullman Building Supply McDonalds Arby's Rite Aid Chipotle Starbucks Dollar Tree **Planet Fitness** 