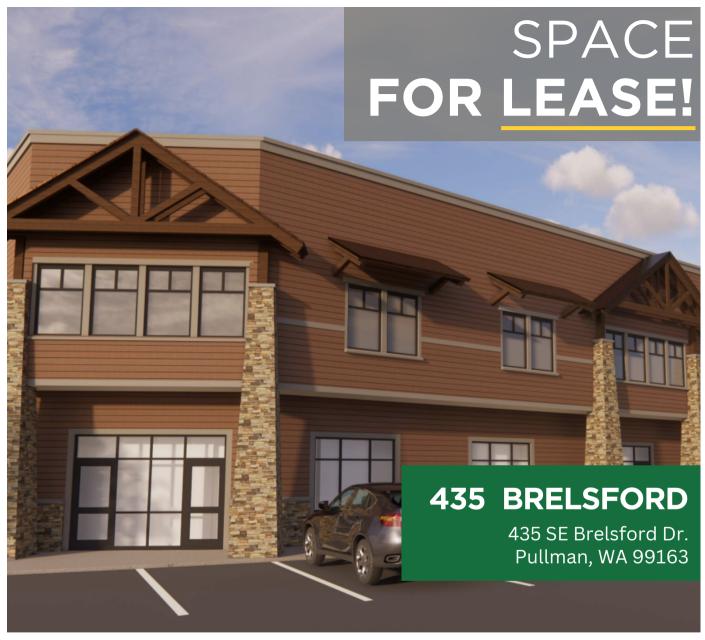

#### **AVAILABLE SUMMER 2025!**

# \$25 PSF / NNN ESTIMMATED NNN: \$7 PSF

- Retail and/or office space for lease
- Suite sizes range from ±1,410 SF to ±5,893 SF
- Multiple suites can be leased to accommodate the square footage needs of your business
- Excellent location in the busiest area of pullman
- •Located in area of town that is busy yearround and not just during the WSU school year
- Large retailers in the area include Walmart, Safeway, Grocery Outlet, Rite Aid, Chipotle, Starbucks, and others
- This building will be visible from Bishop Boulevard, a main arterial roadway in Pullman
- Breaking ground in Summer of 2024 and coming available in Summer of 2025
- Tesla EV supercharger will be built on the property, drawing even more traffic to the building
- Ideal uses include: general retailers, restaurants, coffee shops, nail or hair salon, or office use
- \*Prohibited uses apply. Contact Kerri Jo Staniszewski for more details

## 435 Breisford

435 SE Brelsford Dr. Pullman, WA 99163 TANNER RHODES - COMMERCIAL PROPERTY MANGER

(509) 334-4700 - Tanner@corporatept.com

**KERRI JO STANISZEWSKI - DIRECTOR OF OPERATIONS** 

(509) 334-4700 - Kerrijo@corporatept.com