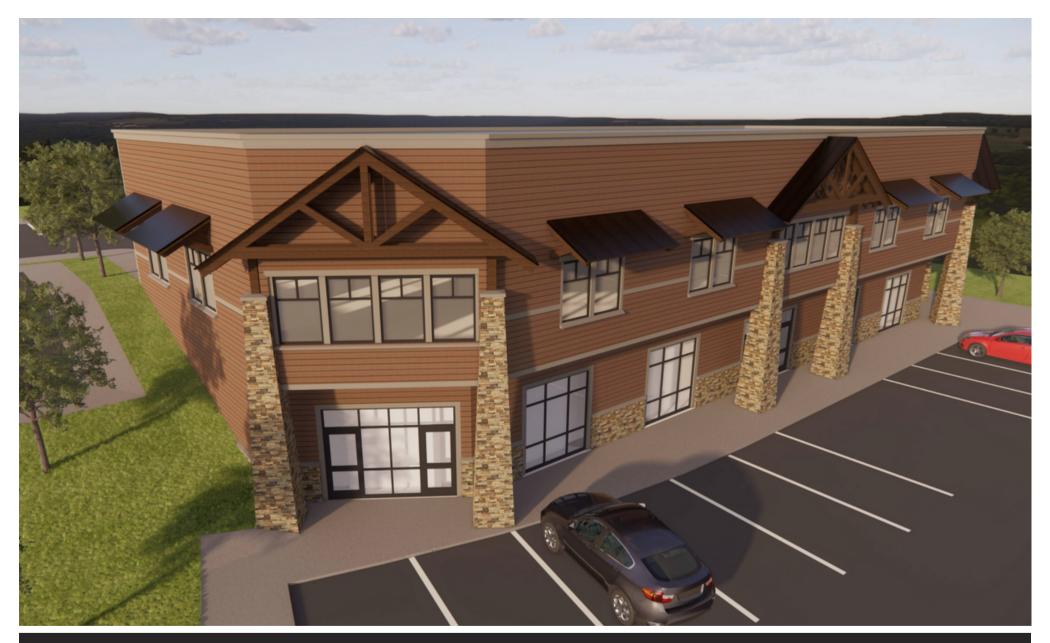

#### **AVAILABLE SUMMER 2025!**

# \$25 PSF / NNN ESTIMMATED NNN: \$7 PSF

- Retail and/or office space for lease
- Suite sizes range from ±1,410 SF to ±5,893 SF
- Multiple suites can be leased to accommodate the square footage needs of your business
- Excellent location in the busiest area of pullman
- •Located in area of town that is busy yearround and not just during the WSU school year
- Large retailers in the area include Walmart, Safeway, Grocery Outlet, Rite Aid, Chipotle, Starbucks, and others
- This building will be visible from Bishop Boulevard, a main arterial roadway in Pullman
- Breaking ground in Summer of 2024 and coming available in Summer of 2025
- Tesla EV supercharger will be built on the property, drawing even more traffic to the building
- Ideal uses include: general retailers, restaurants, coffee shops, nail or hair salon, or office use
- \*Prohibited uses apply. Contact Kerri Jo Staniszewski for more details